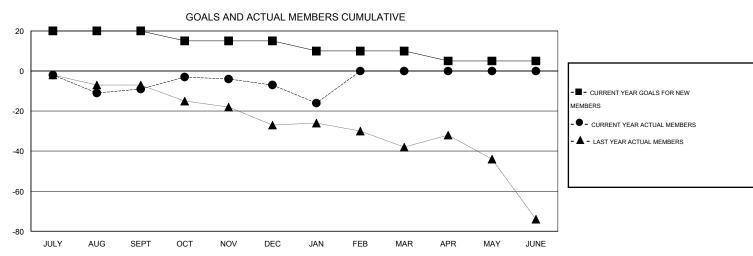

## **GMT**: HAL GRIFFIN LOCATION MISSOURI

|               |                  | Clubs            |                  |                  | Members               |                    |                                     |                    |                  |  |
|---------------|------------------|------------------|------------------|------------------|-----------------------|--------------------|-------------------------------------|--------------------|------------------|--|
|               | RESUL            | TS FOR 2015-2016 |                  |                  | RESULTS FOR 2015-2016 |                    |                                     |                    |                  |  |
| QUARTER       | NEW CLUB<br>GOAL | NEW CLUBS        | DROPPED<br>CLUBS | NET<br>GAIN/LOSS | QUARTER               | NEW MEMBER<br>GOAL | CHARTER AND<br>NEW MEMBERS<br>ADDED | DROPPED<br>MEMBERS | NET<br>GAIN/LOSS |  |
| JULY/AUG/SEPT | 1                | 0                | 0                | 0                | JULY/AUG/SEPT         | 20                 | 43                                  | 52                 | -9               |  |
| OCT/NOV/DEC   | 0                | 0                | 0                | 0                | OCT/NOV/DEC           | -5                 | 24                                  | 22                 | 2                |  |
| JAN/FEB/MAR   | 0                | 0                | 0                | 0                | JAN/FEB/MAR           | -5                 | 15                                  | 24                 | -9               |  |
| APR/MAY/JUNE  | 0                | 0                | 0                | 0                | APR/MAY/JUNE          | -5                 | 0                                   | 0                  | 0                |  |